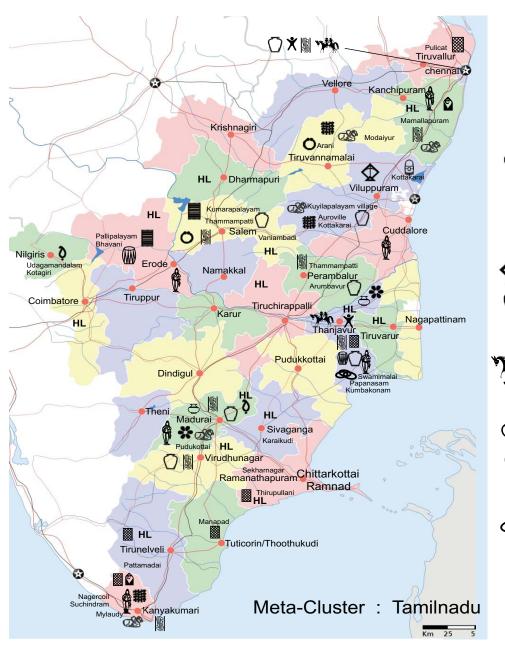

## Tamil Nadu

Grass craft: Grass mats -korai pai; Palmyra leaf- panna olai; root craf

Conch shell and other shell crafts -valampuri and edampuri sanghu

TEXTILE: Bobbin lace; weaving -nisavu, Crochet

Metal Images: sheet metal claddings-Kavasam or kavacham ,bronze casting , lamps - kuthuvilakku

Stone carving - kallu silai ;temple construction -Suthai, stucco uyirottam kal, granite-karun kall

Wood carving - mara silai

Jewellery making - nagai velai

Paper craft :handmade paper

Pottery and clay -man panai/ayyanar silai

Leather: bags and others -tholl velai

Folk painting: Thanjavur glass paintings- Pallagal padam

Dolls & Toys :kolu bommai

Metalware: Brass repoussé pithallai thatu

Textiles: hand painted: kalamkari, tie / dyeing - Sungadi

Musical instrument : veena; wind instrument nagaswaram ; bamboo flu

Glass

Textile: applique -thombai; Toda embroidery

theatre crafts: Muthangi -(pearl - studded attire)

Dhurries and rugs

Handloom