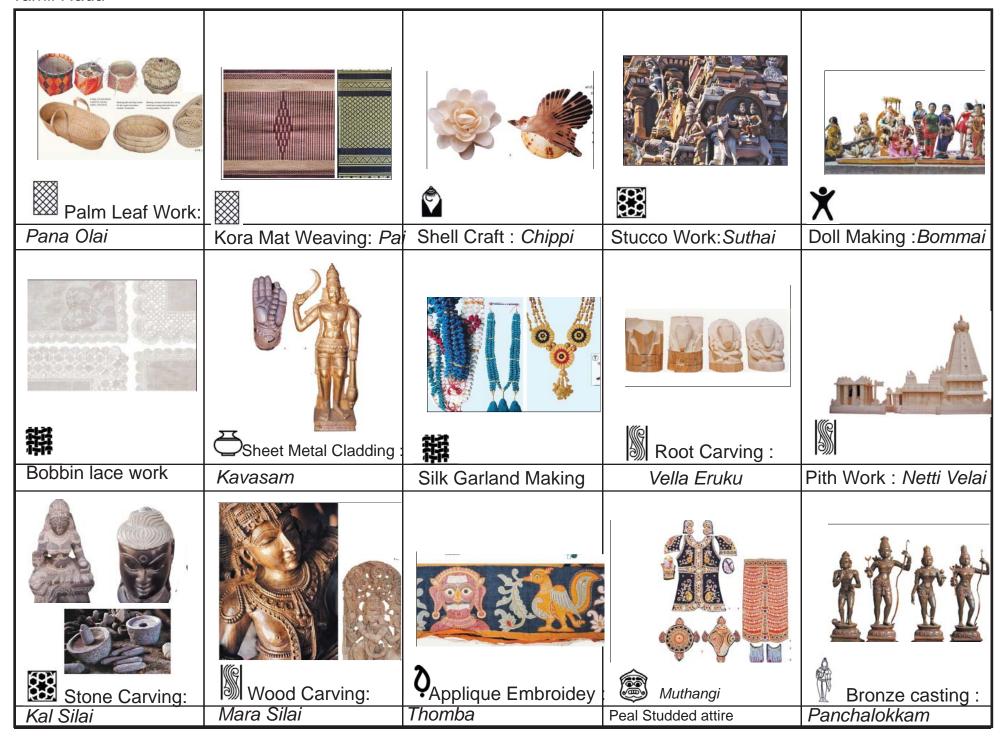

## Tamil Nadu

Grass craft: Grass mats -korai pai; Palmyra leaf- panna olai; root craf

Conch shell and other shell crafts -valampuri and edampuri sanghu

TEXTILE: Bobbin lace; weaving -nisavu, Crochet

Metal Images: sheet metal claddings-Kavasam or kavacham ,bronze casting , lamps - kuthuvilakku

Stone carving - kallu silai ;temple construction -Suthai, stucco uyirottam kal, granite-karun kall

Wood carving - mara silai

Jewellery making - nagai velai

Paper craft :handmade paper

Pottery and clay -man panai/ayyanar silai

Leather: bags and others -tholl velai

Folk painting: Thanjavur glass paintings- Pallagal padam

Dolls & Toys :kolu bommai

Metalware: Brass repoussé pithallai thatu

Textiles: hand painted: kalamkari, tie / dyeing - Sungadi

Musical instrument : veena; wind instrument nagaswaram ; bamboo flu

Glass

Textile: applique -thombai; Toda embroidery

theatre crafts: Muthangi -(pearl - studded attire)

Dhurries and rugs

Handloom