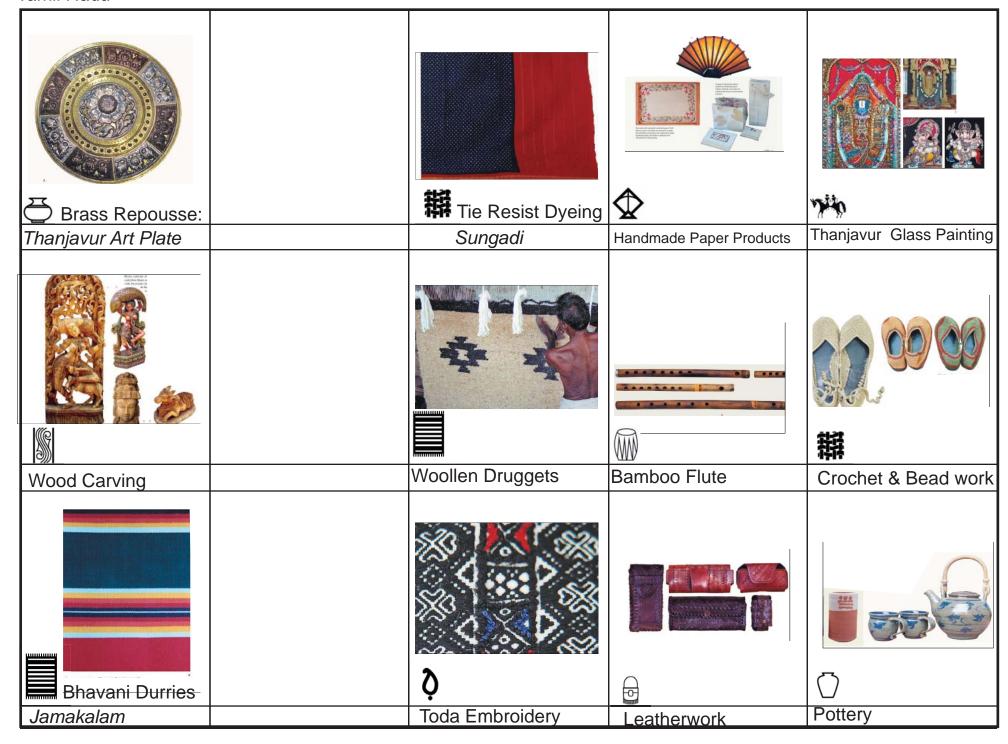

## Tamil Nadu

Grass craft: Grass mats -korai pai; Palmyra leaf- panna olai; root craf

Conch shell and other shell crafts -valampuri and edampuri sanghu

TEXTILE: Bobbin lace; weaving -nisavu, Crochet

Metal Images: sheet metal claddings-Kavasam or kavacham ,bronze casting , lamps - kuthuvilakku

Stone carving - kallu silai ;temple construction -Suthai, stucco uyirottam kal, granite-karun kall

Wood carving - mara silai

Jewellery making - nagai velai

Paper craft :handmade paper

Pottery and clay -man panai/ayyanar silai

Leather: bags and others -tholl velai

Folk painting: Thanjavur glass paintings- Pallagal padam

Dolls & Toys :kolu bommai

Metalware: Brass repoussé pithallai thatu

Textiles: hand painted: kalamkari, tie / dyeing - Sungadi

Musical instrument : veena; wind instrument nagaswaram ; bamboo flu

Glass

Textile: applique -thombai; Toda embroidery

theatre crafts: Muthangi -(pearl - studded attire)

Dhurries and rugs

Handloom