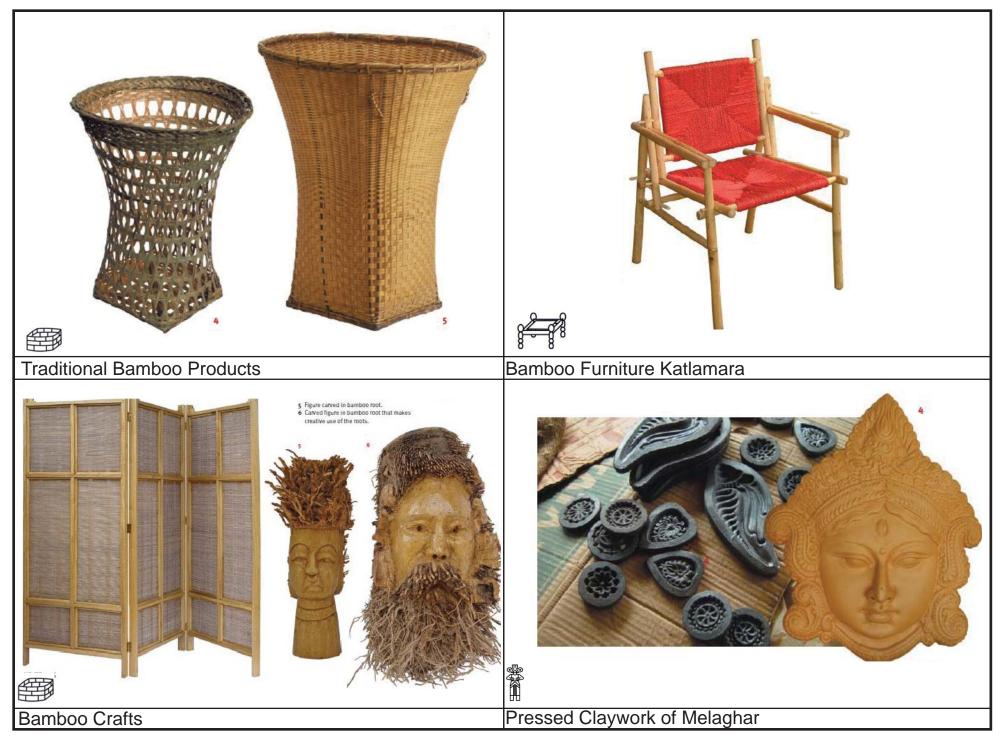

## Tripura

| TRIPURA      |                               |                                                    |
|--------------|-------------------------------|----------------------------------------------------|
| District     | Craft                         | Village / Sub District                             |
| West Tripura | Bamboo crafts                 | Agartala, Nalchar, Churilam                        |
|              |                               | Agartala: Shimna, Kamti gram, Asrai, Koryachral,   |
| West Tripura | Bamboo fences                 | Tamakdi, Mohanpur, Taranagar, Bahumiya             |
| West Tripura | Bamboo furniture of Katlamara | Katlamara village                                  |
| West Tripura | Tripuri handloom textiles     | Agartala                                           |
| West Tripura | Pressed clay work of Melaghar | Melaghar, Palpada village                          |
|              |                               | Nalchar, Churilam, Agartala, Majlishpur, Mohanpur, |
|              |                               | Jogendranagar, Sonamura, Melaghar, Teliamura,      |
| West Tripura | Traditional bamboo products   | Khowai, Kalyanpur,                                 |