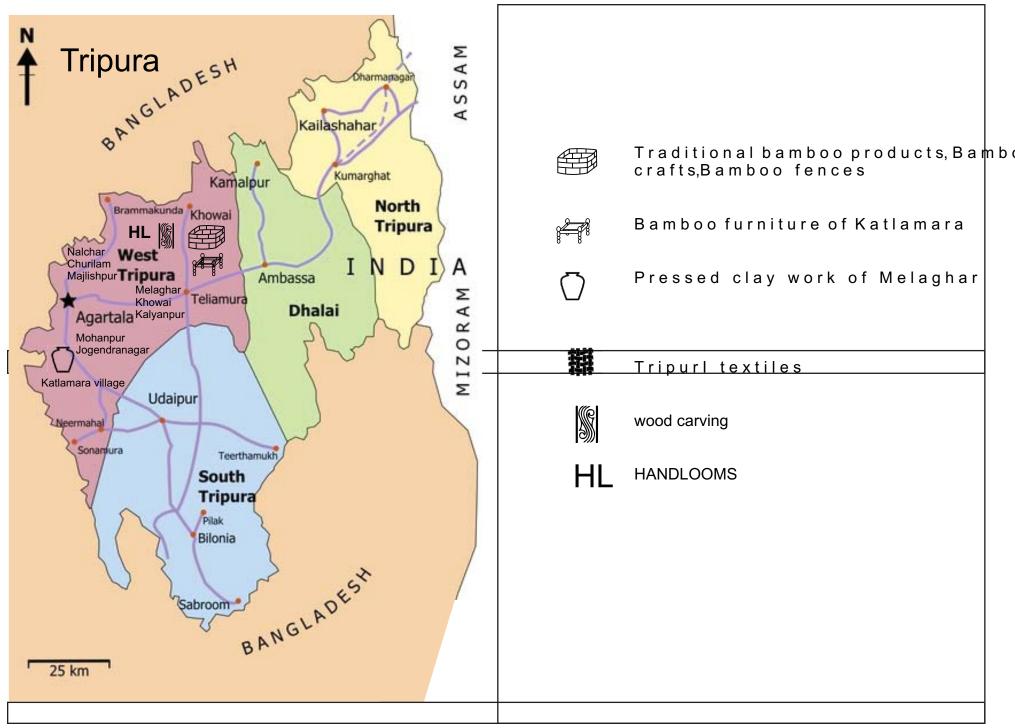

## Tripura

| TRIPURA      |                               |                                                    |
|--------------|-------------------------------|----------------------------------------------------|
| District     | Craft                         | Village / Sub District                             |
| West Tripura | Bamboo crafts                 | Agartala, Nalchar, Churilam                        |
|              |                               | Agartala: Shimna, Kamti gram, Asrai, Koryachral,   |
| West Tripura | Bamboo fences                 | Tamakdi, Mohanpur, Taranagar, Bahumiya             |
| West Tripura | Bamboo furniture of Katlamara | Katlamara village                                  |
| West Tripura | Tripuri handloom textiles     | Agartala                                           |
| West Tripura | Pressed clay work of Melaghar | Melaghar, Palpada village                          |
|              |                               | Nalchar, Churilam, Agartala, Majlishpur, Mohanpur, |
|              |                               | Jogendranagar, Sonamura, Melaghar, Teliamura,      |
| West Tripura | Traditional bamboo products   | Khowai, Kalyanpur,                                 |