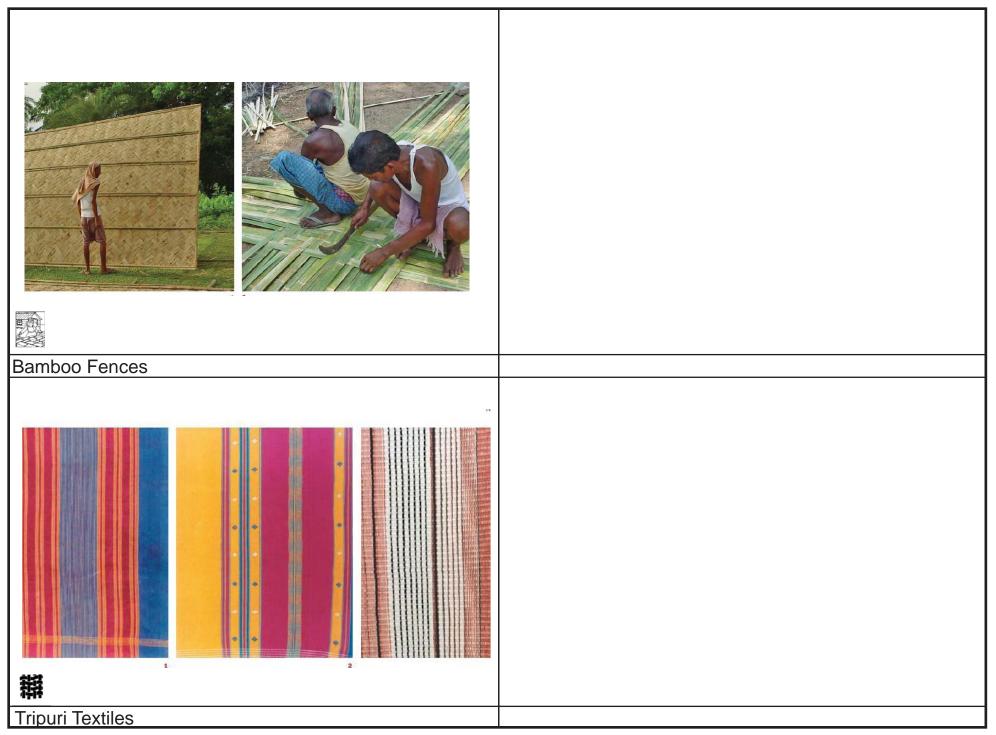

## Tripura

| TRIPURA      |                               |                                                    |
|--------------|-------------------------------|----------------------------------------------------|
| District     | Craft                         | Village / Sub District                             |
| West Tripura | Bamboo crafts                 | Agartala, Nalchar, Churilam                        |
|              |                               | Agartala: Shimna, Kamti gram, Asrai, Koryachral,   |
| West Tripura | Bamboo fences                 | Tamakdi, Mohanpur, Taranagar, Bahumiya             |
| West Tripura | Bamboo furniture of Katlamara | Katlamara village                                  |
| West Tripura | Tripuri handloom textiles     | Agartala                                           |
| West Tripura | Pressed clay work of Melaghar | Melaghar, Palpada village                          |
|              |                               | Nalchar, Churilam, Agartala, Majlishpur, Mohanpur, |
|              |                               | Jogendranagar, Sonamura, Melaghar, Teliamura,      |
| West Tripura | Traditional bamboo products   | Khowai, Kalyanpur,                                 |