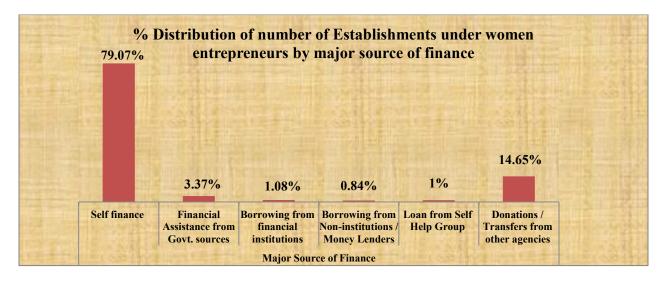

### 6.6 SOURCE OF FINANCE

Almost 79% of the women establishments were self-financed (**Table 6.6**). The second important source i.e. donation or transfer from other agencies contributed 14.65%. The next important sources were Assistance from Government and Borrowing from financial institutions with contributions of 3.4% and 1.1 % respectively.