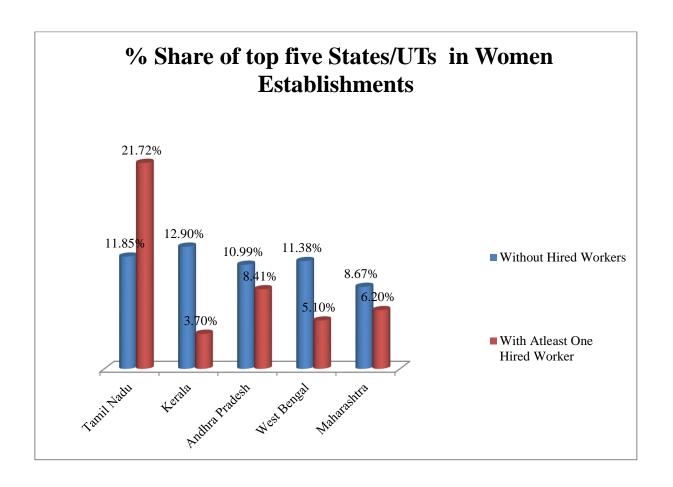

The state wise total number of establishments under women entrepreneurship and type of establishments is depicted in **Table 6.1**. The details of five top states in terms of percentage share in total number of women owned establishments in the country are: i) Tamil Nadu (13.51%) ii) Kerala (11.35%), iii) Andhra Pradesh (10.56%), iv) West Bengal (10.33%) and v) Maharashtra (8.25 %).