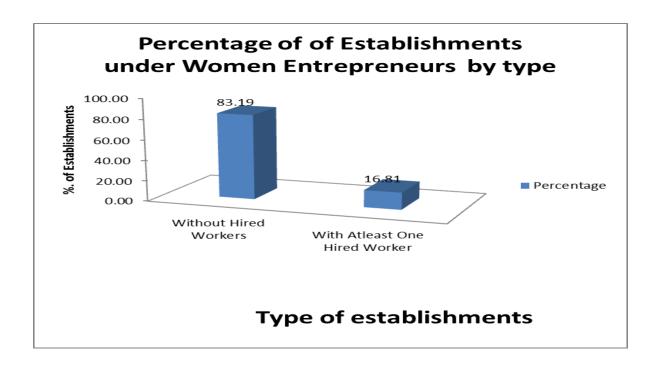

#### **6.2 ESTABLISHMENTS**

The total number of establishments owned by women entrepreneurs was 8,050,819 out of which 5,243,044 constituting about 65.12 % of the total establishments were located in rural areas and the remaining 2,807,775 (34.88%) were located in urban areas. Further, about 6,697,354 establishments i.e., 83.19% operated without hired workers and 1,353,465 (16.31%) operated with hired workers. The percentage of establishments without hired workers in rural areas was 86.85% whereas, in urban areas, it was 76.33%. The number of women establishments involved in agricultural activities was 2,761,767 constituting 34.3 % of the total number of establishments owned by women.