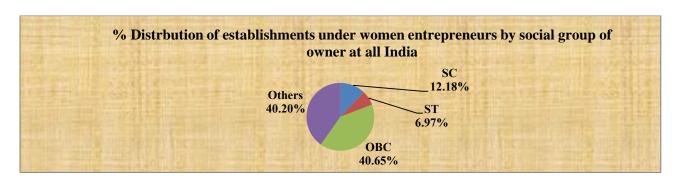

# **6.8 SOCIAL GROUP**

**Table 6.8** depicts State wise distribution of women owned establishments by social group of the owner. It is observed that 3.27 million establishments constituting 40.6 % were owned by OBCs. Others i.e. General category owned 3.23 million (40.2%) establishments, SCs owned 12.18 %, and ST owned 6.97%.