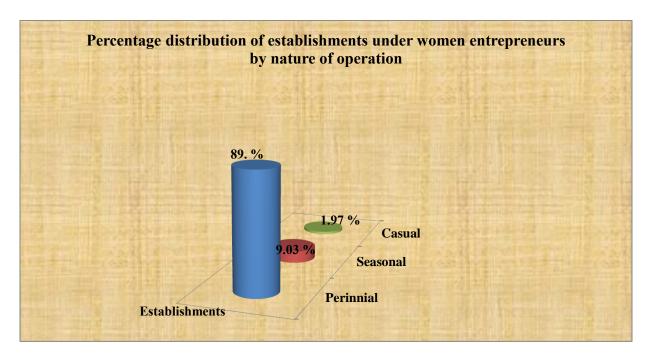

# 6.5 NATURE OF OPERATION

About 89% of the women owned establishments were perennial, 9% seasonal and remaining 2% casual (**Table 6.5**). It has been found that 89.4 % of the workers work in perennial establishments and 8.95% work in seasonal establishments and remaining 1.6% works in casual establishments. Perennial establishments were 93.71% in urban areas whereas it was 86.5% in rural areas.