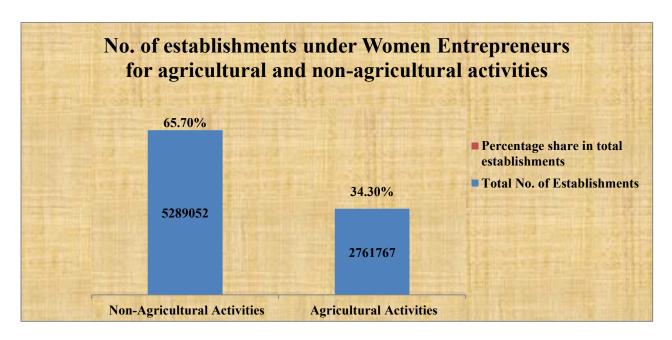

Total number of agricultural establishments were 2.76 million constituting 34.3% of the total establishments owned by women, whereas, about 5.29 million establishments (65.7%) were involved in non-agricultural activities.