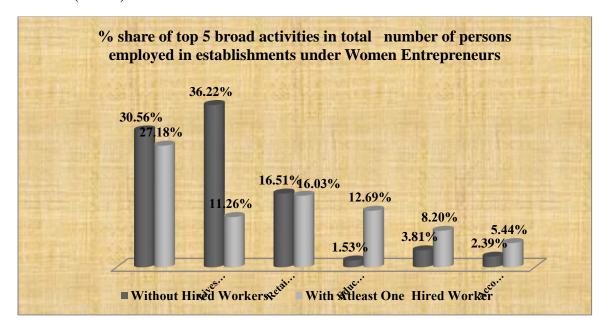

The top five economic activities as per the number of persons employed in establishments owned by women entrepreneurs were: i) Agriculture (30.14%), ii) Manufacturing (29.36 %), iii) Trade (17.69 %), v) Education (5.49 %), iv)Other Services (5.37 %).