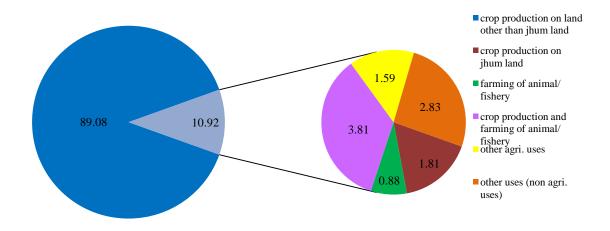

|
| Jan'13-<br>Jun'13 | 0.91                                  | 75.82                                                    | 1.35                                | 2.35                                                          | 5.70                   | 13.85                                   | 0.02               | 86345                                   |

The land use pattern shows that the highest percentage of area is used for *crop production on land other than jhum land*, with 89.08% area in Jul'12 - Dec'12 and 75.82% area in Jan'13 - Jun'13; and lowest for *farming of animal/ fishery* (0.88%) in Jul'12 - Dec'12 and *crop production on jhum land* (0.91%) in Jan'13 - Jun'13.

Fig 3.3: Percentage distribution of area of land by type of Land Use: Jul'12-Dec'12, all India





Fig 3.4: Percentage distribution of area of land by type of Land Use:Jan'13-Jun'13, all India

The percentage distribution of land possessed by type of land use for each State/UT can be seen in Table 6 of Appendix A corresponding to 'visit1' for Jul'12 - Dec'12 and 'visit2' for Jan'13 - Jun'13.

#### 3.8. Type of Crop production/livestock farming

For the plots where land use involved activities of crop production and/or farming of animal/fishery, information on type of crop production/livestock farming was collected. The plots with land-use as *other agricultural uses* and *other uses(non-agricultural uses)*, are not considered here.

Statement 3.10: Percentage distribution of area of land by type of crop production and livestock farming, 2012-13



The above statement shows that the