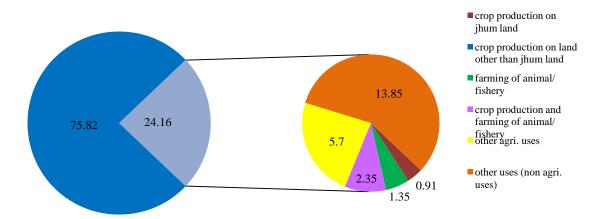

|
| Jan'13-<br>Jun'13 | 0.91                                  | 75.82                                                    | 1.35                                | 2.35                                                          | 5.70                   | 13.85                                   | 0.02               | 86345                                   |

The land use pattern shows that the highest percentage of area is used for *crop production on land other than jhum land*, with 89.08% area in Jul'12 - Dec'12 and 75.82% area in Jan'13 - Jun'13; and lowest for *farming of animal/ fishery* (0.88%) in Jul'12 - Dec'12 and *crop production on jhum land* (0.91%) in Jan'13 - Jun'13.

Fig 3.3: Percentage distribution of area of land by type of Land Use: Jul'12-Dec'12, all India





Fig 3.4: Percentage distribution of area of land by type of Land Use:Jan'13-Jun'13, all India

The percentage distribution of land possessed by type of land use for each State/UT can be seen in Table 6 of Appendix A corresponding to 'visit1' for Jul'12 - Dec'12 and 'visit2' for Jan'13 - Jun'13.

#### 3.8. Type of Crop production/livestock farming

For the plots where land use involved activities of crop production and/or farming of animal/fishery, information on type of crop production/livestock farming was collected. The plots with land-use as *other agricultural uses* and *other uses(non-agricultural uses)*, are not considered here.

Statement 3.10: Percentage distribution of area of land by type of crop production and livestock farming, 2012-13



The above statement shows that the hi