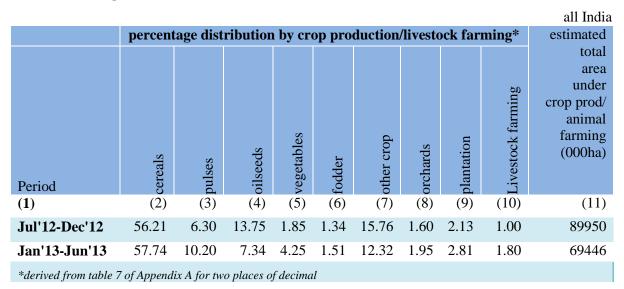

Land Use: Jul'12-Dec'12, all India





Fig 3.4: Percentage distribution of area of land by type of Land Use:Jan'13-Jun'13, all India

The percentage distribution of land possessed by type of land use for each State/UT can be seen in Table 6 of Appendix A corresponding to 'visit1' for Jul'12 - Dec'12 and 'visit2' for Jan'13 - Jun'13.

#### 3.8. Type of Crop production/livestock farming

For the plots where land use involved activities of crop production and/or farming of animal/fishery, information on type of crop production/livestock farming was collected. The plots with land-use as *other agricultural uses* and *other uses(non-agricultural uses)*, are not considered here.

Statement 3.10: Percentage distribution of area of land by type of crop production and livestock farming, 2012-13



The above statement shows that the highest percentage of area is used for *cereals* in both the periods Jul'12 - Dec'12 (56.21%) and Jan'13 - Jun'13 (57.74%). The percentage area on 'livestock farming' is obtained by aggregating the percentage area on *dairy*, *poultry*/ *duckery*, *piggery*, *fishery* and *farming of other animals*. Fig 3.5 gives the pictorial representation of the above statement.

100 90 80 farming of animals 70 plantation 60 orchards other crop 50 ■ fodder 40 vegetables ■ oilseeds 30 pulses cereals 20

Fig 3.5: Percentage distribution of area of land by type of crop production/livestock farming, all India

The percentage distribution of area of land by type of crop production and livestock farming, for each State/UT can be seen in Table 7 of Appendix A corresponding