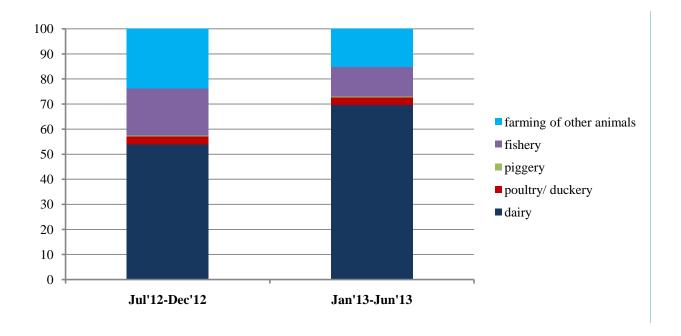

| 0.37       | 11.81 | 15.16 | 1257      |  |  |  |  |  |  |
| *derived from table | 8 of Appendix A | for two places o                                               | of decimal |       |       |           |  |  |  |  |  |  |

The highest percentage distribution of area of land was used for *dairy* in both Jul'12 - Dec'12 (53.80%) and Jan'13 - Jun'13 (69.68%); while the lowest was recorded for *piggery*: 0.56% in Jul'12-Dec'12 and 0.37% in Jan'13 - Jun'13. The corresponding figures for each State/UT can be seen in Table 8 of Appendix A corresponding to 'visit1' for Jul'12 - Dec'12 and 'visit2' for Jan'13 - Jun'13. Fig 3.6 shows the pictorial depiction of statement 3.11.

Fig 3.6 : Percentage distribution of area of land used for different type of animal farming, all India



#### 3.9.2 Area used for all farming of animals

Statement 3.12 gives the percentage and estimated area used for all types of farming of animals for the periods Jul'12 - Dec'12 and Jan'13 - Jun'13.

Statement 3.12: Percentage and estimated area of land used for all types of farming of animals, 2012-13.

all India

|               | estd. area<br>used for<br>farming of<br>animals | total<br>estd.<br>area<br>operated | % of area operated for farming of animals out of total area | estd. no. of<br>household<br>operational<br>holdings<br>reporting<br>farming of | estd. no. of<br>hhd<br>operational<br>holdings | % of hhd<br>operational<br>holdings<br>reporting<br>farming of |
|---------------|-------------------------------------------------|------------------------------------|---------------