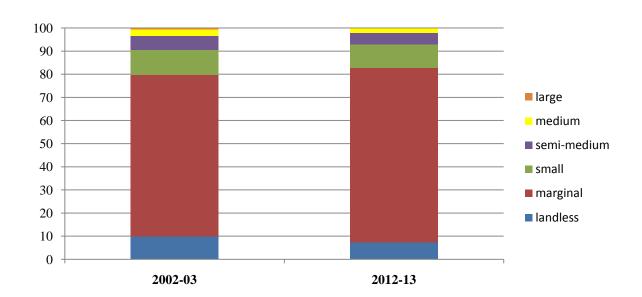

#### **3.2 Distribution of Ownership Holdings:**

3.2.1 For observing changes in the agrarian structure, a study into the nature and extent of temporal variations in the size distribution of ownership holdings seems fruitful. Statement 3.2 gives the percentage distribution of households and area owned by size class of ownership holdings for the last two NSS rounds on the same subject. The size classes of the detailed classification have been merged to form 6 broad size classes or categories for ease of comparison as shown below:

 $<sup>^{*}</sup>$  'less than or equal to 0.002 hectares' as classified under 'landless' category, also includes plots where area is not reported.

3.2.2 Changes in the distribution of ownership holding: Considering the 'whole agricultural year', the percentage distribution of households and percentage of area owned in terms of 6 categories of holdings as stated above are given in Statement 3.2. The statement shows that the percentage of households for all categories of holding has declined, except for *marginal* category, which showed an increase in 2012-13 over 2002-03. However, in case of percentage of area owned, it has remained the same for *landless*, increased for *marginal*, *small*, and *semi-medium*, but shows a decline for *medium* and *large*. This is diagrammatically represented in Fig 3.1 and 3.2 below.

Statement 3.2: Changes in the percentage distribution of households and area owned by category of household ownership holdings in 2012-13 over 2002-03

all India

|                      | percentage                          | of households                       | percentage of area owned            |                                     |  |  |
|----------------------|-------------------------------------|-------------------------------------|-------------------------------------|-------------------------------------|--|--|
| Category of holdings | 2002-03<br>(59 <sup>th</sup> round) | 2012-13<br>(70 <sup>th</sup> round) | 2002-03<br>(59 <sup>th</sup> round) | 2012-13<br>(70 <sup>th</sup> round) |  |  |
| (1)                  | (2)                                 | (3)                                 | (4)                                 | (5)                                 |  |  |
| landless             | 10.04                               | 7.41                                | 0.01                                | 0.01                                |  |  |
| marginal*            | 69.63                               | 75.42                               | 23.01                               | 29.75                               |  |  |
| small                | 10.81                               | 10.00                               | 20.38                               | 23.54                               |  |  |
| semi-medium          | 6.03                                | 5.01                                | 21.97                               | 22.07                               |  |  |
| medium               | 2.96                                | 1.93                                | 23.08                               | 18.83                               |  |  |
| large                | 0.53                                | 0.24                                | 11.55                               | 5.81                                |  |  |

\*In 2002-03(59<sup>th</sup> round), the 'marginal' category of land holding included 'landless' category also. In the above table, for better comparability, the estimates of the round for 'landless' is shown separately and excluded from 'marginal'.

Fig 3.1: Percentage of households by category of ownership holdings in 2012-13 and 2002-03, all India

Fig 3.2: Percentage of area owned by category of ownership holdings in 2012-13 and 2002-03, all India