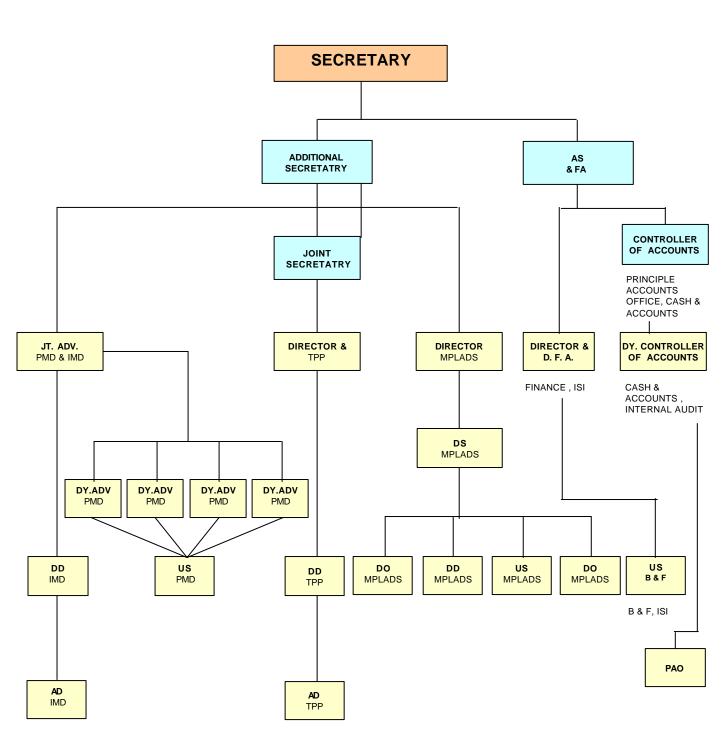

#### MINISTRY OF STATISTICS AND PROGRAMME IMPLEMENTATION

#### **ADMINISTRATION**



O&M/WSU/ VIG/GEN ADMN. HEAD OF OFFICE

## PROGRAMME IMPLEMENTATION WING



#### CENTRAL STATISTICAL ORGANISATION



### NATIONAL SAMPLE SURVEY ORGANISATION



\*SOCIO ECONOMIC **SURVEYS** \*ANNUAL SURVEY OF INDUSTRIES UNDER **COLLECTION OF** STATISTICS ACT, 1953 \*AGRICULTURAL SURVEYS UNDER IMPROVEMENT OF CROP STATISTICS SCHEME THROUGH SAMPLE CHECK ON AREA ENUMERATION, AREA AGGREGATION AND **CROP CUTTING EXPERIMENTS** CONDUCTED BY STATE AGENCIES INCLUDING **TECHNICAL GUIDENCE** AND TRAINING TO STATE **OFFICIALS** 

\*FOLLOW UP SURVEYS OF ECONOMIC CENSUS COVERNING NON-AGRICULTURAL ENTERPRISES AND AD-HOC SURVEYS \*COLLECTION OF RETIAL PRICE DATA

\*URBAN FRAME SURVEY FOR UPDATION OF SAMPLING FRAME IN URBAN AREAS

\*HUMAN RESOURCE DEVELOPMENT THROUGH ORGANISATION IN SERVICE TRAINING FOR STAFF.

\*SELECTION OF SAMPLE FOR THE SOCIO ECONOMIC SURVEY, \*DEVELOPMENT OF