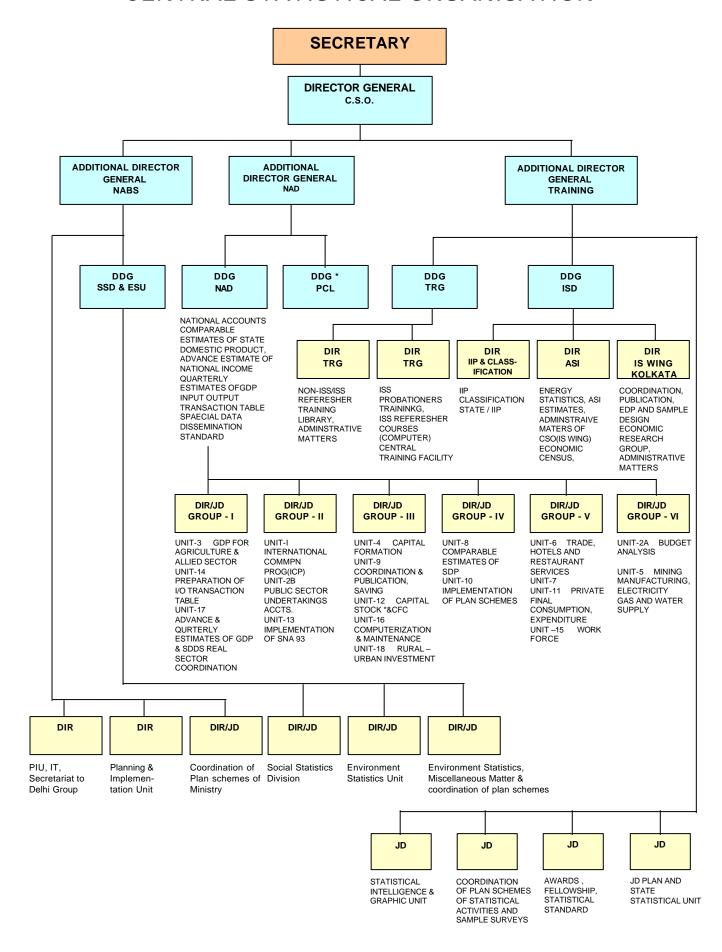

#### MINISTRY OF STATISTICS AND PROGRAMME IMPLEMENTATION

#### **ADMINISTRATION**



O&M/WSU/ VIG/GEN ADMN. HEAD OF OFFICE

## PROGRAMME IMPLEMENTATION WING



#### CENTRAL STATISTICAL ORGANISATION



### NATIONAL SAMPLE SURVEY ORGANISATION



\*SOCIO ECONOMIC **SURVEYS** \*ANNUAL SURVEY OF INDUSTRIES UNDER **COLLECTION OF** STATISTICS ACT, 1953 \*AGRICULTURAL SURVEYS UNDER IMPROVEMENT OF CROP STATISTICS SCHEME THROUGH SAMPLE CHECK ON AREA ENUMERATION, AREA AGGREGATION AND **CROP CUTTING EXPERIMENTS** CONDUCTED BY STATE AGENCIES INCLUDING **TECHNICAL GUIDENCE** AND TRAINING TO STATE **OFFICIALS** 

\*FOLLOW UP SURVEYS OF ECONOMIC CENSUS COVERNING NON-AGRICULTURAL ENTERPRISES AND AD-HOC SURVEYS \*COLLECTION OF RETIAL PRICE DATA

\*URBAN FRAME SURVEY FOR UPDATION OF SAMPLING FRAME IN URBAN AREAS

\*HUMAN RESOURCE DEVELOPMENT THROUGH ORGANISATION IN SERVICE TRAINING FOR STAFF.

\*SELECTION OF SAMPLE FOR THE SOCIO ECONOMIC SURVEY, \*DEVELOPMENT OF **APPLICATION** SOFTWARE, \*DATA ENTRY AN