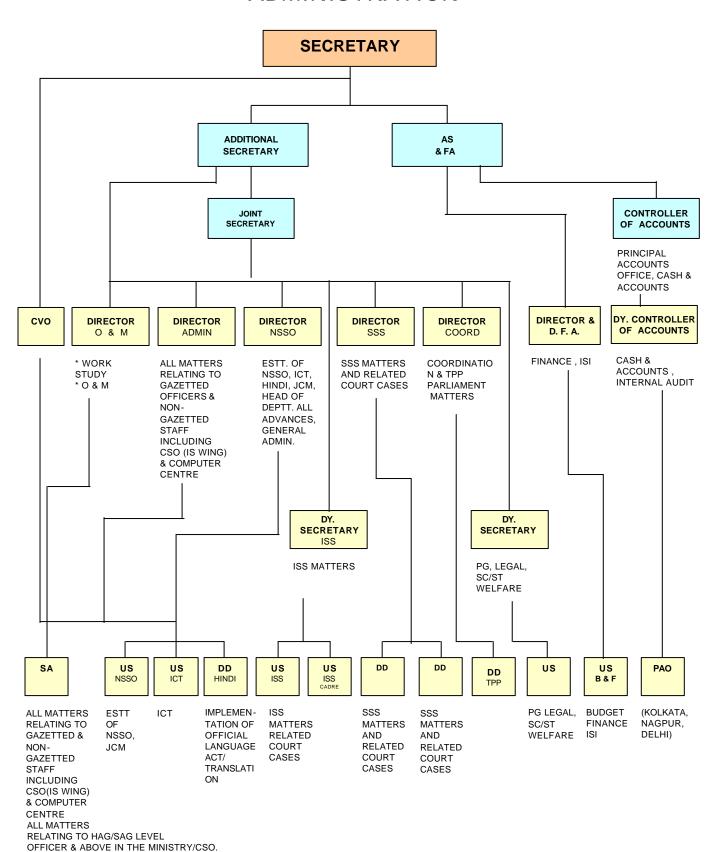

#### MINISTRY OF STATISTICS AND PROGRAMME IMPLEMENTATION

#### **ADMINISTRATION**



O&M/WSU/ VIG/GEN ADMN. HEAD OF OFFICE

## PROGRAMME IMPLEMENTATION WING



#### CENTRAL STATISTICAL ORGANISATION



### NATIONAL SAMPLE SURVEY ORGANISATION



\*SOCIO ECONOMIC **SURVEYS** \*ANNUAL SURVEY OF INDUSTRIES UNDER **COLLECTION OF** STATISTICS ACT, 1953 \*AGRICULTURAL SURVEYS UNDER IMPROVEMENT OF CROP STATISTICS SCHEME THROUGH SAMPLE CHECK ON AREA ENUMERATION, AREA AGGREGATION AND **CROP CUTTING EXPERIMENTS** CONDUCTED BY STATE AGENCIES INCLUDING **TECHNICAL GUIDENCE** AND TRAINING TO STATE **OFFICIALS** 

\*FOLLOW UP SURVEYS OF ECONOMIC CENSUS COVERNING NON-AGRICULTURAL ENTERPRISES AND AD-HOC SURVEYS \*COLLECTION OF RETIAL PRICE DATA

\*URBAN FRAME SURVEY FOR UPDATION OF SAMPLING FRAME IN URBAN AREAS

\*HUMAN RESOURCE DEVELOPMENT THROUGH ORGANISATION IN SERVICE TRAINING FOR STA